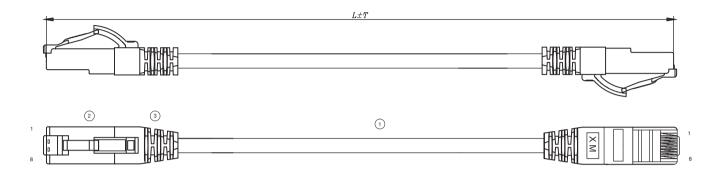

## UTP Cat6 Patch Cord

Model: LP-UT6-100-BU

| Physical Characteristics |                                              |
|--------------------------|----------------------------------------------|
| Туре                     | Patch Cable                                  |
| Colors                   | Blue (BU), Yellow (YE), Red (RD), White (WH) |
| Lengths                  | 0.5, 1, 2, 3, 7m.                            |
| Connector type           | RJ45 8(8)                                    |
| End termination 1        | Modular Plug                                 |
| End termination 2        | Modular Plug                                 |
| Cable type               | Un-shielded                                  |
|                          |                                              |