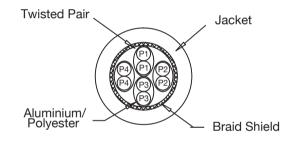

## UTP, Unshielded Twisted Pair:

Twisted pair cable now more simple and employed without any additional screen and with the characteristics impedance 100 Ohms.