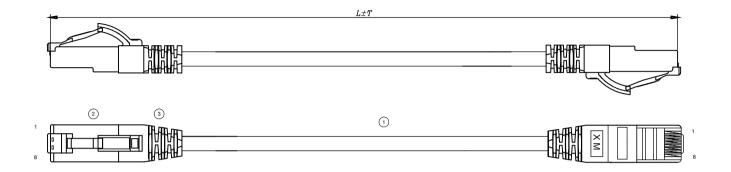

## UTP Cat5e Patch Cord

Model: LP-UT3-100-WH

### **UTP Cat5e Patch Cord**

The UTP, FTP LinkedPro Cat6 cable allows installation flexibility, growth capacity and easier administration. It's a high performance cable and completes the LinkedPro solution.

| Physical Characteristics |                                              |
|--------------------------|----------------------------------------------|
| Туре                     | Patch Cord                                   |
| Colors                   | Blue (BU), Yellow (YE), Red (RD), White (WH) |
| Lengths                  | 0.5, 1, 2, 3, 7m.                            |
| Connector type           | RJ45 8(8)                                    |
| Termination end 1        | Modular Plug                                 |
| Termination end 2        | Modular Plug                                 |
| Cable type               | Unshielded                                   |