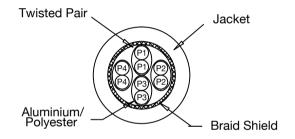

# P 1 P 2 1 White 2 Orange 3 White 4 Green 4 5 Blue

WIRING DIAGRAM

## 5 6 White 7 7 White 8 Braid Shell Shell

#### UTP, Unshielded Twisted Pair):

Twisted pair cable now more simple and employed without any additional screen and with the characteristics impedance 1000hms.